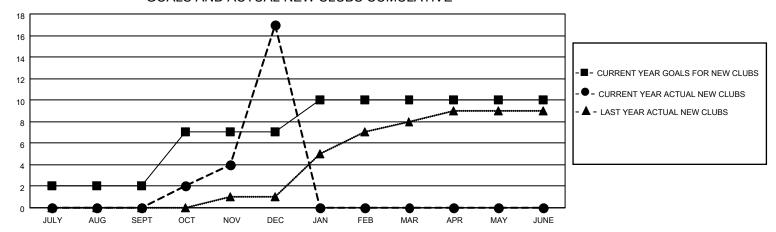

### GOALS AND ACTUAL NEW CLUBS CUMULATIVE

## District 305 N1

| Clubs         |               |             |               | Members               |                        |                         |                                                    |  |
|---------------|---------------|-------------|---------------|-----------------------|------------------------|-------------------------|----------------------------------------------------|--|
|               | RESULTS FOR   | R 2020-2021 |               | RESULTS FOR 2020-2021 |                        |                         |                                                    |  |
| QUARTER       | NEW CLUB GOAL | NEW CLUBS   | DROPPED CLUBS | QUARTER MEM           | BER GROWTH NET<br>GOAL | MEMBER GROWTH<br>ACTUAL | DROPPED<br>MEMBERS ACTUAL<br>(including transfers) |  |
| JULY/AUG/SEPT | 2             | 0           | 0             | JULY/AUG/SEPT         | 20                     | 84                      | 55                                                 |  |
| OCT/NOV/DEC   | 5             | 17          | 0             | OCT/NOV/DEC           | 50                     | 819                     | 209                                                |  |
| JAN/FEB/MAR   | 3             | 0           | 0             | JAN/FEB/MAR           | 30                     | 0                       | 0                                                  |  |
| APR/MAY/JUNE  | 0             | 0           | 0             | APR/MAY/JUNE          | 10                     | 0                       | 0                                                  |  |