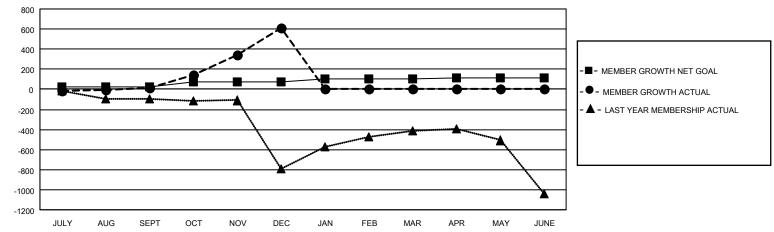

### GOALS AND ACTUAL MEMBERS CUMULATIVE

| DROPPED CLUBS: 0 |     | 74 CLUBS OF 137 ADDED 1 OR MORE | GENDER DISTRIBUTION                |                |       |
|------------------|-----|---------------------------------|------------------------------------|----------------|-------|
|                  |     | NEW MEMBERS                     | MALE                               | 2,711 (79.69%) |       |
|                  |     |                                 | FEMALE                             | 691 (20.31%)   |       |
| DROPPED MEMBERS  |     |                                 |                                    | , ,            |       |
| DECEASED         | 5   | CLICK HERE FOR CUMULATIVE       | TOTAL FAMILY UNIT MEMBERS          |                | 2,705 |
| CLUB CANCELLED 0 |     | MEMBERSHIP DATA                 |                                    |                |       |
| OTHER            | 259 |                                 | FAMILY MEMBERS PAYING HALF<br>DUES |                | 2,027 |
| TOTAL            | 264 |                                 |                                    |                |       |

## District 305 N1

| Clubs         |               |             |               | Members               |                        |                         |                                                    |  |
|---------------|---------------|-------------|---------------|-----------------------|------------------------|-------------------------|----------------------------------------------------|--|
|               | RESULTS FOR   | R 2020-2021 |               | RESULTS FOR 2020-2021 |                        |                         |                                                    |  |
| QUARTER       | NEW CLUB GOAL | NEW CLUBS   | DROPPED CLUBS | QUARTER MEM           | BER GROWTH NET<br>GOAL | MEMBER GROWTH<br>ACTUAL | DROPPED<br>MEMBERS ACTUAL<br>(including transfers) |  |
| JULY/AUG/SEPT | 2             | 0           | 0             | JULY/AUG/SEPT         | 20                     | 84                      | 55                                                 |  |
| OCT/NOV/DEC   | 5             | 17          | 0             | OCT/NOV/DEC           | 50                     | 819                     | 209                                                |  |
| JAN/FEB/MAR   | 3             | 0           | 0             | JAN/FEB/MAR           | 30                     | 0                       | 0                                                  |  |
| APR/MAY/JUNE  | 0             | 0           | 0             | APR/MAY/JUNE          | 10                     | 0                       | 0                                                  |  |